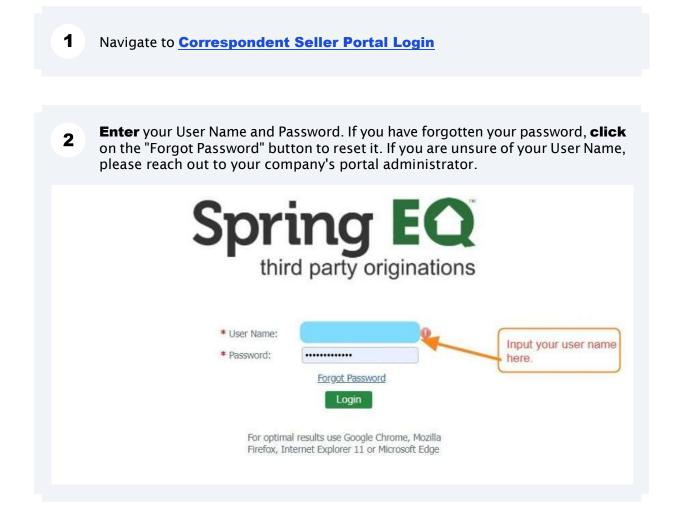

Verify the correct company and branch is showing. If incorrect, **click** on the 5 drop-down arrow and select the correct information. ondent - Delegated Y ing EQ, LLC (1464945) en, PA 15 🛩 \* eline Alert Summary Pipeline Filter Loan Officer: All ~ ALERT TYPE COUNT -\$1,300,000 \$1,040,000 ITATUS COUNT TOTAL LOAN AMT Total: 0 \$780.000 \$520.000 \$260.000 .oan Registered 3 \$1,245,000 Submitted for Closed Loan Review \$200,000 Closed Loan Review - Suspense \$100,000 1 \$0 \$1,545,000 Total 6 Change Pipeline View: Amounts O Counts