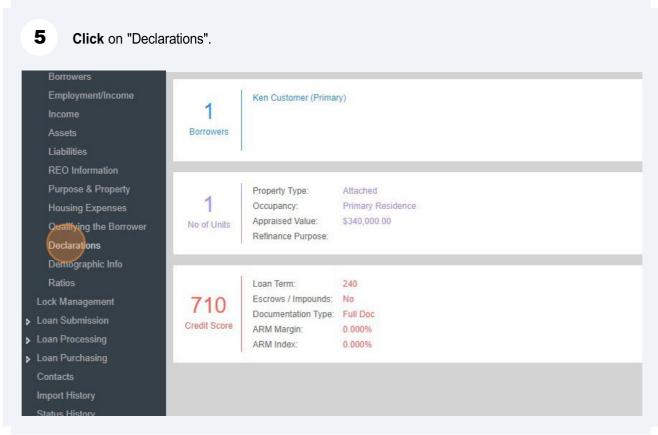

mary<br>Residence | Other        | HELOAN<br>Standalone 10 Yr<br>Fixed |         |
| Recent Loans                                        | 7700000031  | America, Andy       | Primary<br>Residence | Other        | HELOAN<br>Standalone 30 Yr<br>Fixed |         |
| 700000016<br>. Sea, Jess<br>06 Sandcastle Ln        | 7700000032  | America, Andy       | Primary<br>Residence | Other        | HELOAN<br>Standalone 30 Yr<br>Fixed |         |
| Pryn Mawr, PA 19010<br>700000011<br>Customer, N Ken | 7710000008  | America, Andy       | Primary<br>Residence | Other        | HELOAN Piggyback<br>10 Yr Fixed     |         |
| Justomer, N Ken                                     | 7700000003  | America Andv        | Primary              | Other        | Closed End 30 Year                  |         |

























Once the documents have been uploaded, this box will appear. Click on "OK" To close the box.

Description:
Disclosure Date:
File Name:

OK

Upload

Cancel



Next, **navigate** to the left-hand side of the portal screen and **click** on "Loan Submission".







To confirm you want to submit the loan, **click** on "Yes" when asked if you are sure you want to submit the loan.



You will receive confirmation the loan has been submitted. Click on "OK" to close this box.

Loan Submission Confirmation

Thank you, loan 770000016 has been submitted successfully.

West Palm Beach

Trout to order a credit report on the following date:

Trout to order a credit report on the following date:



17 The loan will now show in your pipeline in the "Submitted for Approval" status.

| L