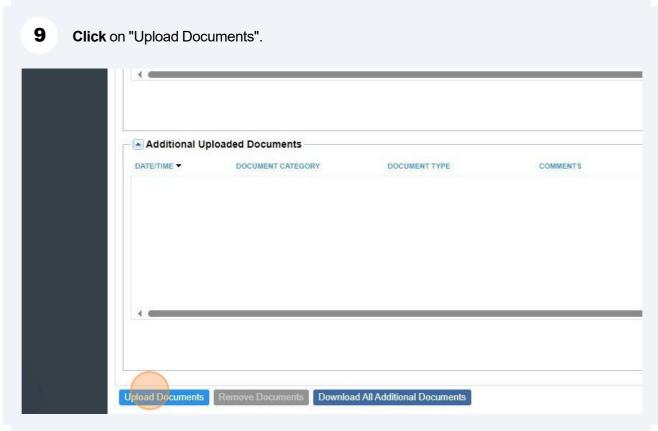

dence | Other        | HELOAN<br>Standalone 10 Yr<br>Fixed |         |
| Recent Loans                                        | 7700000031  | America, Andy       | Primary<br>Residence | Other        | HELOAN<br>Standalone 30 Yr<br>Fixed |         |
| 700000016<br>. Sea, Jess<br>06 Sandcastle Ln        | 7700000032  | America, Andy       | Primary<br>Residence | Other        | HELOAN<br>Standalone 30 Yr<br>Fixed |         |
| Pryn Mawr, PA 19010<br>700000011<br>Customer, N Ken | 7710000008  | America, Andy       | Primary<br>Residence | Other        | HELOAN Piggyback<br>10 Yr Fixed     |         |
| Justomer, N Ken                                     | 7700000003  | America Andv        | Primary              | Other        | Closed End 30 Year                  |         |

























Once the documents have been uploaded, this box will appear. Click on "OK" To close the box.

Description:
Disclosure Date:
File Name:

OK

Upload

Cancel



Next, **navigate** to the left-hand side of the portal screen and **click** on "Loan Submission".







To confirm you want to submit the loan, **click** on "Yes" when asked if you are sure you want to submit the loan.



You will receive confirmation the loan has been submitted. Click on "OK" to close this box.

Loan Submission Confirmation

Thank you, loan 770000016 has been submitted successfully.

West Palm Beach

Trout to order a credit report on the following date:

Trout to order a credit report on the following date:



17 The loan will now show in your pipeline in the "Submitted for Approval" status.

| LOAN NUMBER |