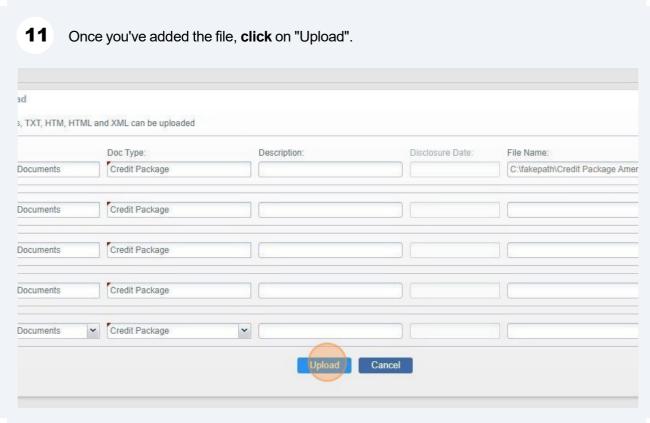

Once the documents have been uploaded, this box will appear. Click on "OK" To close the box.

Description:
Disclosure Date:
File Name:

OK

Upload

Cancel

Next, **navigate** to the left-hand side of the portal screen and **click** on "Loan Submission".