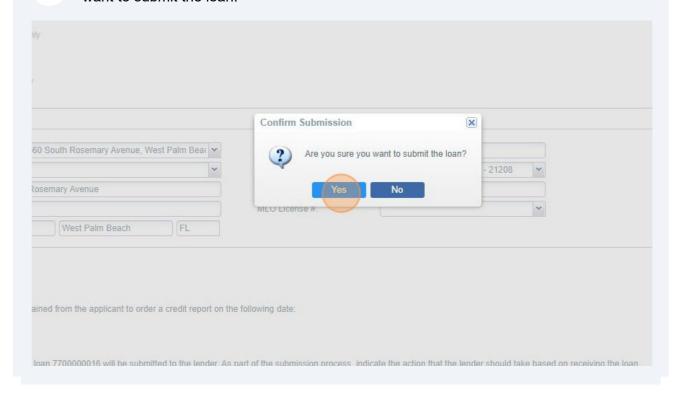

To confirm you want to submit the loan, **click** on "Yes" when asked if you are sure you want to submit the loan.

You will receive confirmation the loan has been submitted. Click on "OK" to close this box.

Loan Submission Confirmation

Thank you, loan 770000016 has been submitted successfully.

West Palm Beach

Trout to order a credit report on the following date:

Trout to order a credit report on the following date: