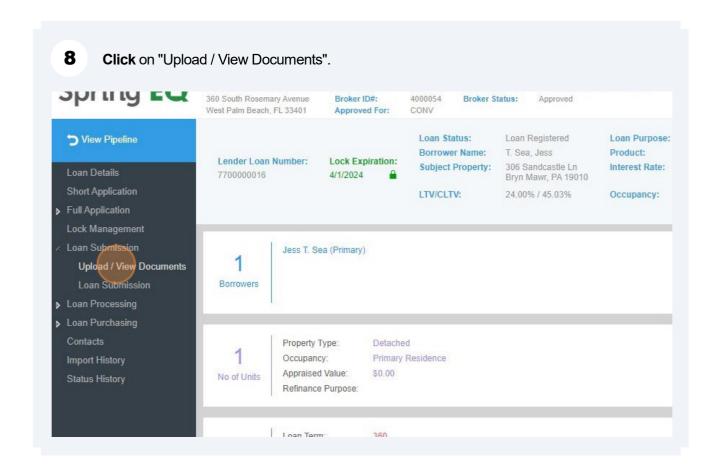

Once the documents have been uploaded, this box will appear. Click on "OK" To close the box.

Description:
Disclosure Date:
File Name:

OK

Upload

Cancel

Next, **navigate** to the left-hand side of the portal screen and **click** on "Loan Submission".