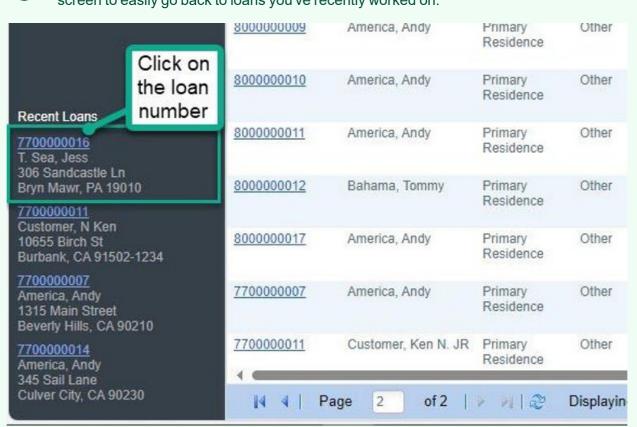

Tip! You can view all of your recently accessed loans on the left-hand side of the pipeline view screen to easily go back to loans you've recently worked on.