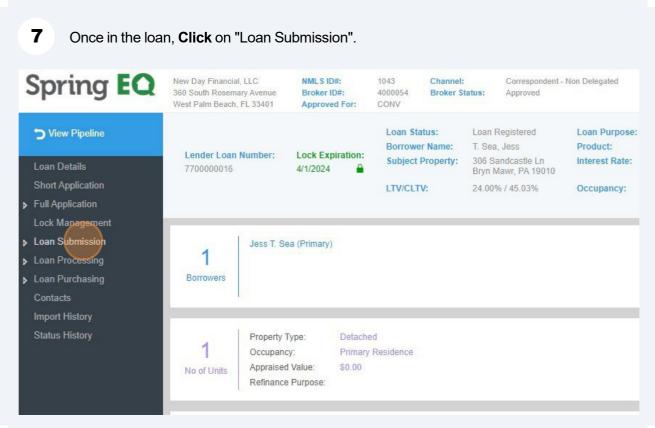

## Non-Delegated step-by-step guide to uploading the credit package for initial underwriting.

1 Navigate to Correspondent Portal

Click on the locked loan you are wanting to upload the credit package for.