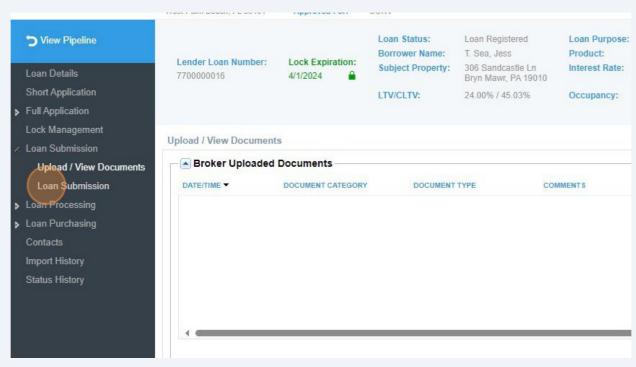

Once the documents have been uploaded, this box will appear. Click on "OK" To close the box.

Description:
Disclosure Date:
File Name:

OK

Upload

Cancel

Next, **navigate** to the left-hand side of the portal screen and **click** on "Loan Submission".