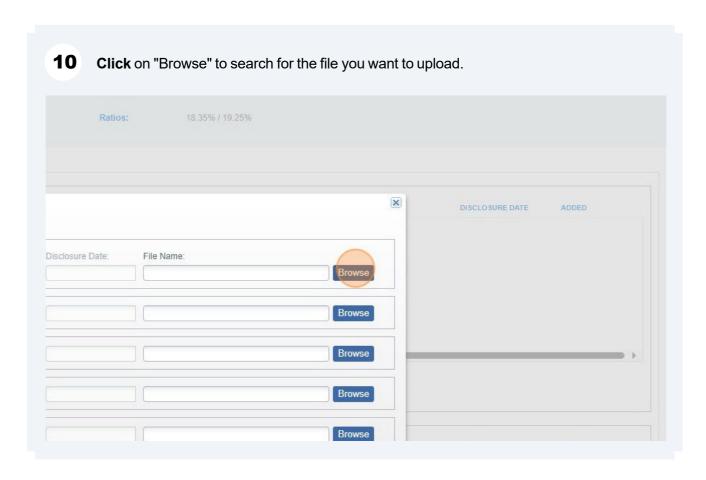

Once the documents have been uploaded, this box will appear. Click on "OK" To close the box.

Description:
Disclosure Date:
File Name:

OK

Upload

Cancel

Next, **navigate** to the left-hand side of the portal screen and **click** on "Loan Submission".