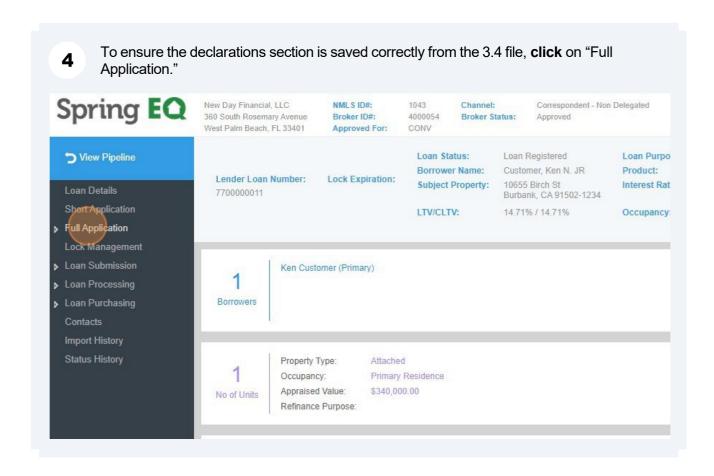

Primary<br>Residence | Other        | HELOAN<br>Standalone 10 Yr<br>Fixed |         |
| Recent Loans                                        | 7700000031  | America, Andy       | Primary<br>Residence | Other        | HELOAN<br>Standalone 30 Yr<br>Fixed |         |
| 700000016<br>. Sea, Jess<br>06 Sandcastle Ln        | 7700000032  | America, Andy       | Primary<br>Residence | Other        | HELOAN<br>Standalone 30 Yr<br>Fixed |         |
| Pryn Mawr, PA 19010<br>700000011<br>Customer, N Ken | 7710000008  | America, Andy       | Primary<br>Residence | Other        | HELOAN Piggyback<br>10 Yr Fixed     |         |
| Justomer, N Ken                                     | 7700000003  | America Andv        | Primary              | Other        | Closed End 30 Year                  |         |

























Once the documents have been uploaded, this box will appear. Click on "OK" To close the box.

Description:
Disclosure Date:
File Name:

OK

Upload

Cancel



Next, **navigate** to the left-hand side of the portal screen and **click** on "Loan Submission".







To confirm you want to submit the loan, **click** on "Yes" when asked if you are sure you want to submit the loan.



You will receive confirmation the loan has been submitted. Click on "OK" to close this box.

Loan Submission Confirmation

Thank you, loan 770000016 has been submitted successfully.

West Palm Beach

Trout to order a credit report on the following date:

Trout to order a credit report on the following date:



17 The loan will now show in your pipeline in the "Submitted for Approval" status.