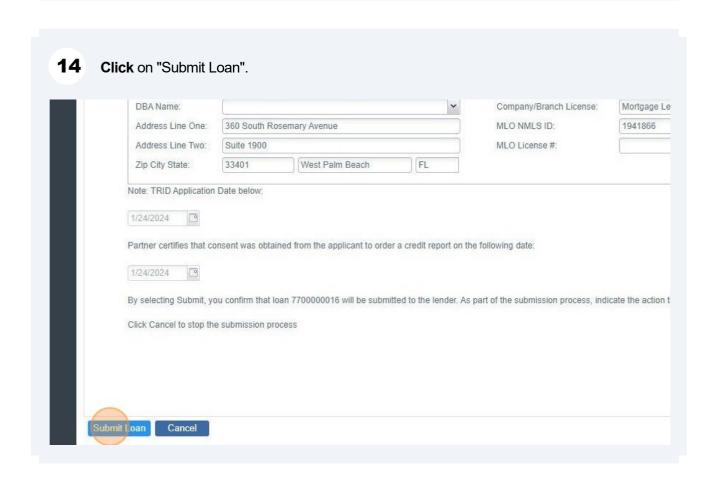

To confirm you want to submit the loan, **click** on "Yes" when asked if you are sure you want to submit the loan.

You will receive confirmation the loan has been submitted. Click on "OK" to close this box.