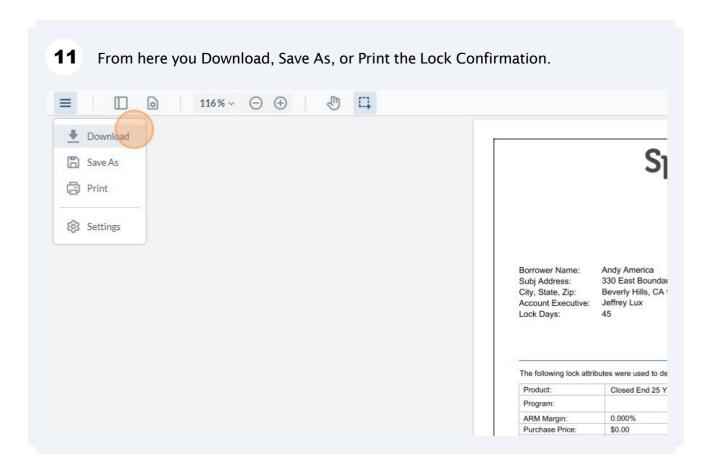

12 Click on "Lock History" if you'd like to view the history of the locks on the file.