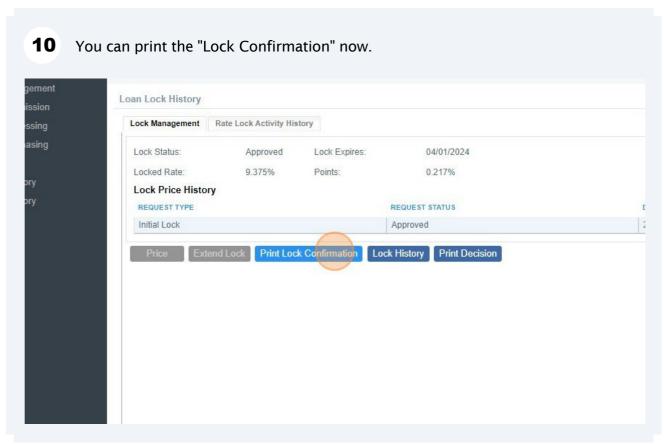

12 Click on "Lock History" if you'd like to view the history of the locks on the file.