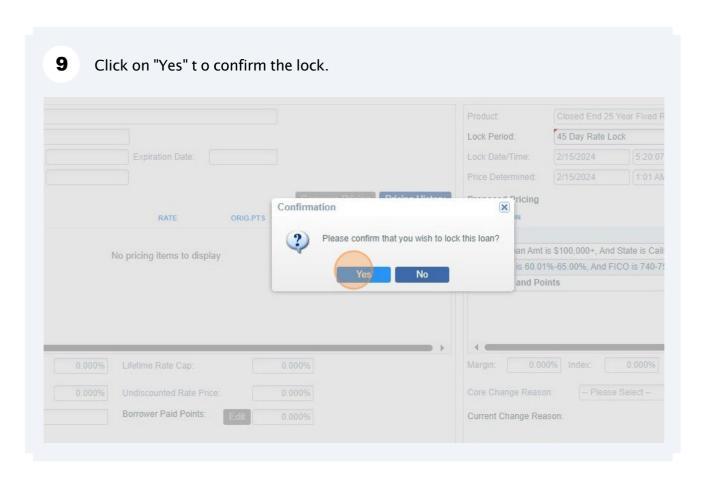

8 Then click on "Save". No pricing items to display 0.000% Index: 0.000% Lifetime Rate Cap: 0.000% Margin: Undiscounted Interest Rate: 0.000% Undiscounted Rate Price: Borrower Paid Points: 0.000% Exception Type: Manual Pricing: Last Priced On: Ву: **Pricing Notes and Advisories** Annual Qualifying Income of \$300000 is 285.17% of Los Angeles County June 2023 AMI of \$105200. Cancel