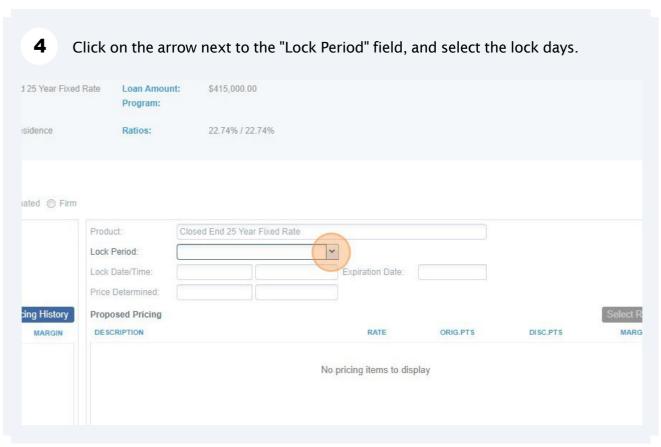

loan you wish to lock. If you're already in the loan, skip to step 1 number 2. Loan Search Period: Status Group: Last Name: Loan Number: Loan Puri 6 Months LOAN NUMBER BORROWER OCCUPANCY LOAN PURPOSE PRODUCT PROGRAM 7700000002 America, Andy Primary Other Closed End 15 Year Residence Fixed Rate Closed End 15 Year 7700000004 America, Andy F. Primary Other Residence Fixed Rate 7700000019 America, Andy Primary Other HELOC3010 Residence 7700000020 America, Andy F. Primary Other HELOAN Piggyback Residence 20 Yr Fixed Primary Residence HELOC3010 7700000021 America, Andy Other Primary Other HELOC3010 7700000022 America, Andy Residence 7700000030 Primary Closed End 15 Year America, Andy Other Residence Fixed Rate Closed End 15 Year 8000000018 America, Andy F. Primary Residence Fixed Rate

















Click on the rate you are choosing by clicking on the BLUE numbers under the lock days you selected. Only the lock day you selected prior to this screen will be available for selection. If you wish to choose a different lock period, click the blue "Cancel" button at the right had bottom corner of the screen. The repeat the steps starting at Step 4.





8 Then click on "Save". No pricing items to display 0.000% Index: 0.000% Lifetime Rate Cap: 0.000% Margin: Undiscounted Interest Rate: 0.000% Undiscounted Rate Price: Borrower Paid Points: 0.000% Exception Type: Manual Pricing: Last Priced On: Ву: **Pricing Notes and Advisories** Annual Qualifying Income of \$300000 is 285.17% of Los Angeles County June 2023 AMI of \$105200. Cancel











12 Click on "Lock History" if you'd like