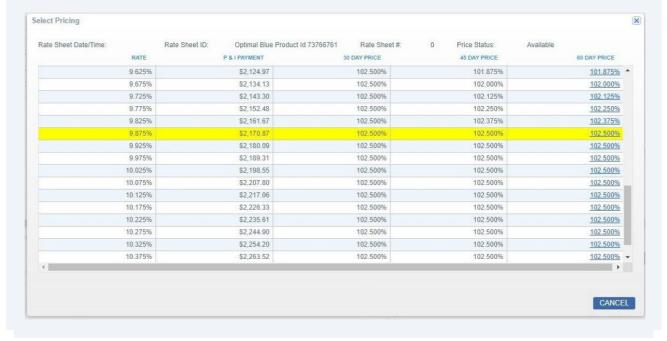

Click on the rate you are choosing by clicking on the BLUE numbers under the lock days you selected. Only the lock day you selected prior to this screen will be available for selection. If you wish to choose a different lock period, click the blue "Cancel" button at the right had bottom corner of the screen. The repeat the steps starting at Step 4.