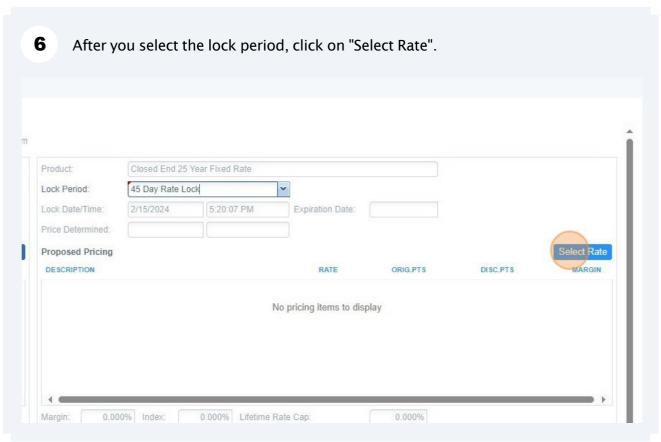

Click on the rate you are choosing by clicking on the BLUE numbers under the lock days you selected. Only the lock day you selected prior to this screen will be available for selection. If you wish to choose a different lock period, click the blue "Cancel" button at the right had bottom corner of the screen. The repeat the steps starting at Step 4.