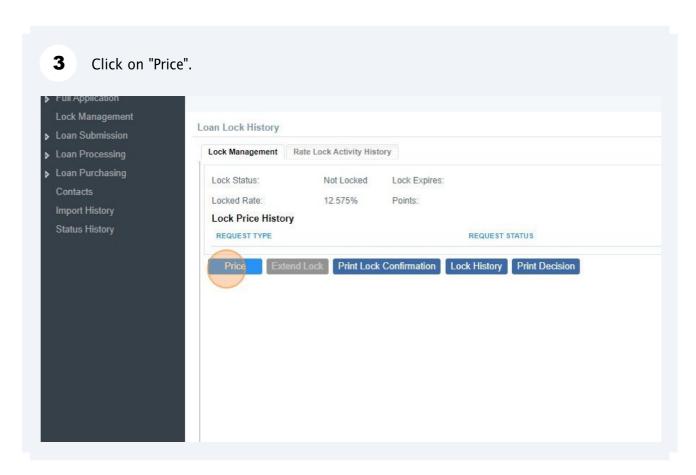

12 Click on "Lock History" if you'd like to view the history of the locks on the file.