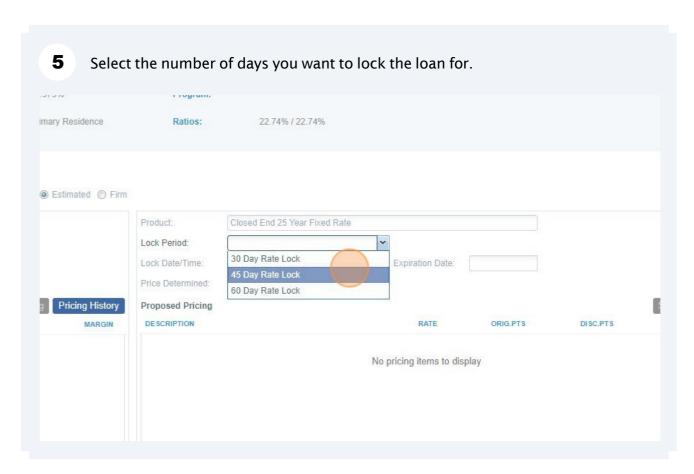

oan you wish to lock. If you're already in the loan, skip to step 1 number 2. Loan Search Period: Status Group: Last Name: Loan Number: Loan Puri 6 Months LOAN NUMBER BORROWER OCCUPANCY LOAN PURPOSE PRODUCT PROGRAM 7700000002 America, Andy Primary Other Closed End 15 Year Residence Fixed Rate Closed End 15 Year 7700000004 America, Andy F. Primary Other Residence Fixed Rate 7700000019 America, Andy Primary Other HELOC3010 Residence 7700000020 America, Andy F. Primary Other HELOAN Piggyback Residence 20 Yr Fixed Primary Residence HELOC3010 7700000021 America, Andy Other Primary Other HELOC3010 7700000022 America, Andy Residence 7700000030 Primary Closed End 15 Year America, Andy Other Residence Fixed Rate Closed End 15 Year 8000000018 America, Andy F. Primary Residence Fixed Rate

















Click on the rate you are choosing by clicking on the BLUE numbers under the lock days you selected. Only the lock day you selected prior to this screen will be available for selection. If you wish to choose a different lock period, click the blue "Cancel" button at the right had bottom corner of the screen. The repeat the steps starting at Step 4.





8 Then click on "Save". No pricing items to display 0.000% Index: 0.000% Lifetime Rate Cap: 0.000% Margin: Undiscounted Interest Rate: 0.000% Undiscounted Rate Price: Borrower Paid Points: 0.000% Exception Type: Manual Pricing: Last Priced On: Ву: **Pricing Notes and Advisories** Annual Qualifying Income of \$300000 is 285.17% of Los Angeles County June 2023 AMI of \$105200. Cancel











12 Click on "Lock History" if you'd like t