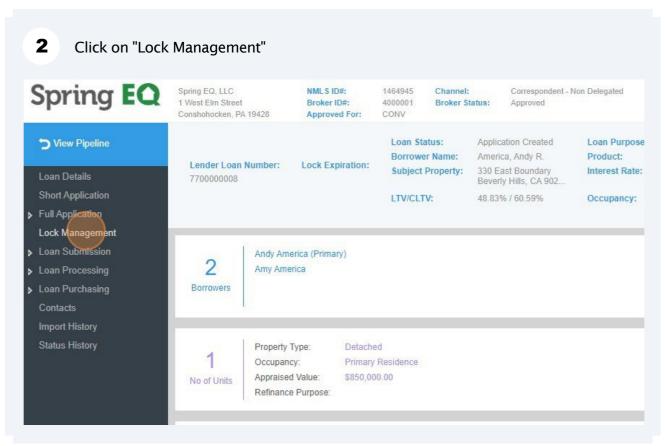

## How to lock a loan

Navigate to the loan you wish to lock. If you're already in the loan, skip to step 1 number 2. Loan Search Period: Status Group: Last Name: Loan Number: Loan Puri 6 Months LOAN NUMBER BORROWER OCCUPANCY LOAN PURPOSE PRODUCT PROGRAM 7700000002 America, Andy Primary Other Closed End 15 Year Residence Fixed Rate Closed End 15 Year 7700000004 America, Andy F. Primary Other Residence Fixed Rate 7700000019 America, Andy Primary Other HELOC3010 Residence 7700000020 America, Andy F. Primary Other HELOAN Piggyback Residence 20 Yr Fixed Primary Residence HELOC3010 7700000021 America, Andy Other Primary Other HELOC3010 7700000022 America, Andy Residence 7700000030 Primary Closed End 15 Year America, Andy Other Residence Fixed Rate Closed End 15 Year 8000000018 America, Andy F. Primary Residence Fixed Rate