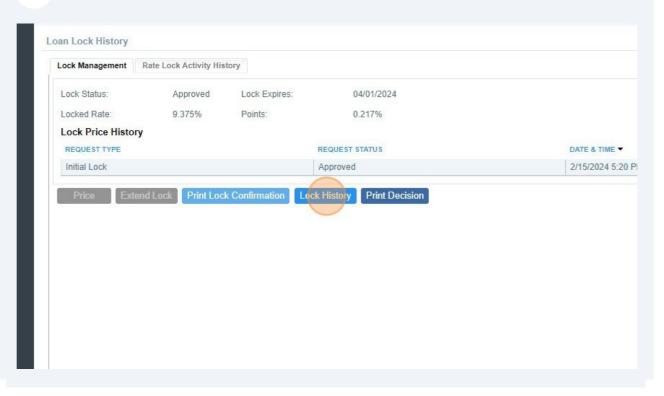

12 Click on "Lock History" if you'd like to view the history of the locks on the file.