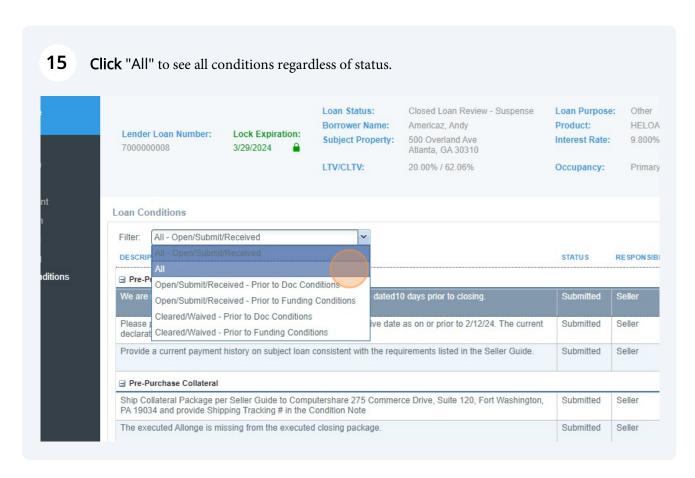

## **Prior to Purchase Condition Upload**

Click on the loan number for the loan you want to submit conditions for.

Click on the green arrow next to the condition you want to upload.

Spring ED, LLC
1 Walk S 10Ps
1464945 Charells
Broker Dist
4002056 Broker Status: Correspondent No Delegated
Constitutions, N 19425 Charells
Browner Manny: Approved For COV.

Lender Loes Names: Loes Expiration: 3/29/2024 Broker Status: Close Lisan Review - Supposes
Browner Manny: Constitution of Property Loes Status: Close Lisan Review - Supposes
File: (All - Open/Suprime/Received
T000000008 J 2/29/2024 Browner Manny: Constitution of Property Loes Status: Close Lisan Review - Supposes
File: (All - Open/Suprime/Received
T1 Loes Expiration: Status - Supposes Constitution of Property Loes Status: Close Lisan Review - Supposes
T000000008 J 2/29/2024 Browner Manny: Constitution of Property Loes Status: Close Lisan Review - Supposes
T000000008 J 2/29/2024 Browner Manny: Constitution of Property Loes Cons