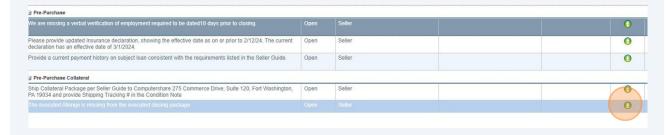

Documents uploaded successfully.

Navigate to <a href="https://broker.springeq.com/portal/#/loan/297407/conditions?section=8">https://broker.springeq.com/portal/#/loan/297407/conditions?section=8</a>

Review all conditions, both Pre Purchase and Pre Purchase Collateral. If there are outstanding conditions in the Pre Purchase Collateral section, repeat steps 6-9.

\*\*\*Note - some of the conditions may remain open such as the "Ship the Collateral Package" condition.

**18** Navigate to the notes section on the "Ship the Collateral Package condition and input the tracking number for the Collateral Package.