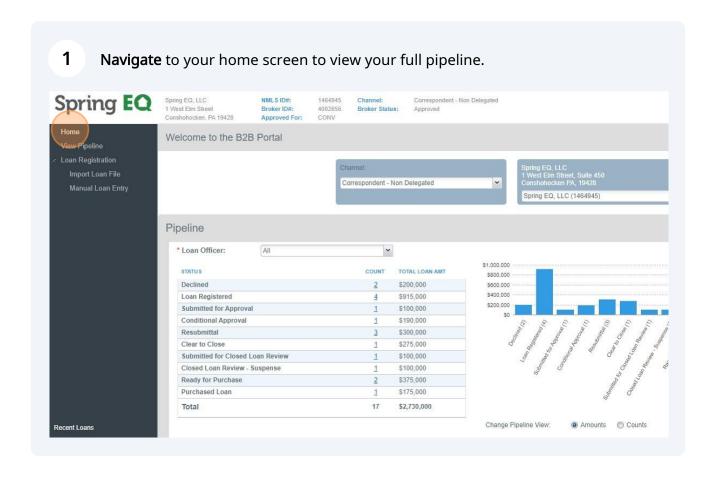

## **Prior to Purchase Condition Upload**

Click on the loan number for the loan you want to submit conditions for.

Click on the green arrow next to the condition you want to upload.

Spring ED, LLC
1 Walk S 10Ps
1464945 Charells
Broker Dist
4002056 Broker Status: Correspondent No Delegated
Constitutions, N 19425 Charells
Browner Manny: Approved For COV.