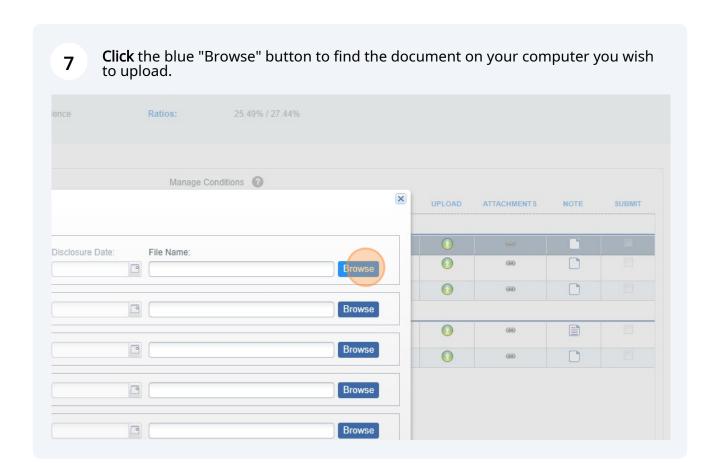

Octype:

Description:

Disclosure Date:

File Name:

Documents uploaded successfully.

Description:

Disclosure Date:

File Name: