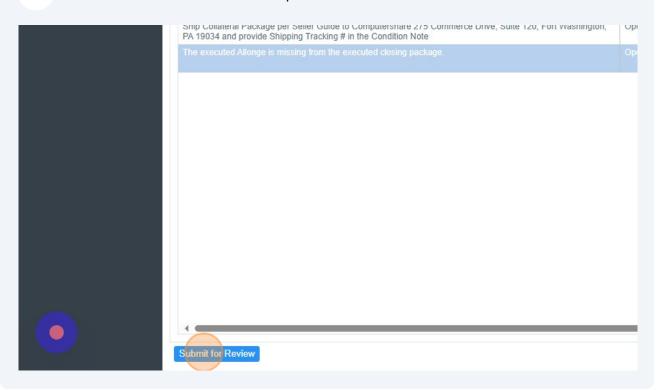

**19** After all conditions have been uploaded, **click** the blue "Submit for Review" button.

Verify the conditions you are submitting, and then click the blue "OK" button.

You are about to request further underwriting review for 4 conditions:

It loan consistent with the recommendate and the condition Note and the condition of the condition Note and the condition Note and the condition Note and the condition of the condition Note and the condition of the co