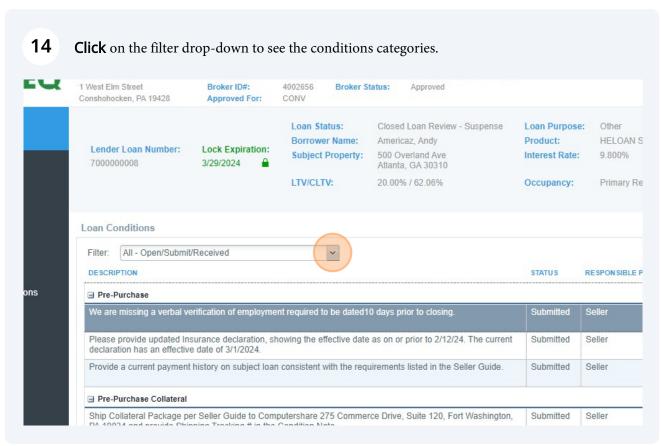

The "Loan Status" will remain as "Closed Loan Review - Suspense", but a notification gets sent to the operations team that there are documents ready to 22 Spring EQ, LLC NMLS ID#: 1464945 Channel: Correspondent - Non Delegated 1 West Elm Street Broker ID#: 4002656 Broker Status: Approved Conshohocken, PA 19428 CONV Approved For: Loan Status: Closed Loan Review - Suspense Lender Loan Number: Lock Expiration: Subject Property: 500 Overland Ave 7000000008 3/29/2024 Atlanta, GA 30310 LTV/CLTV: 20.00% / 62.06% Loan Conditions Filter: All - Open/Submit/Received v DESCRIPTION ■ Pre-Purchase We are missing a verbal verification of employment required to be dated10 days prior to closing. Please provide updated Insurance declaration, showing the effective date as on or prior to 2/12/24. The current declaration has an effective date of 3/1/2024. Provide a current payment history on subject loan consistent with the requirements listed in the Seller Guide. ■ Pre-Purchase Collateral