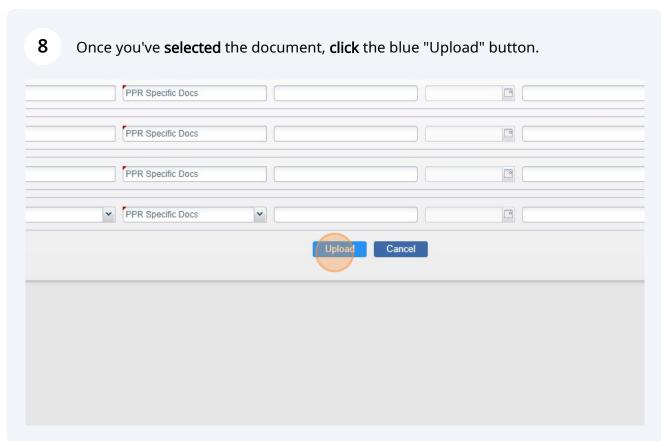

Octype:

Description:

Disclosure Date:

File Name:

Documents uploaded successfully.

Description:

Disclosure Date:

File Name:

Documents uploaded successfully.

Navigate to <a href="https://broker.springeq.com/portal/#/loan/297407/conditions?section=8">https://broker.springeq.com/portal/#/loan/297407/conditions?section=8</a>

Review all conditions, both Pre Purchase and Pre Purchase Collateral. If there are outstanding conditions in the Pre Purchase Collateral section, repeat steps 6-9.