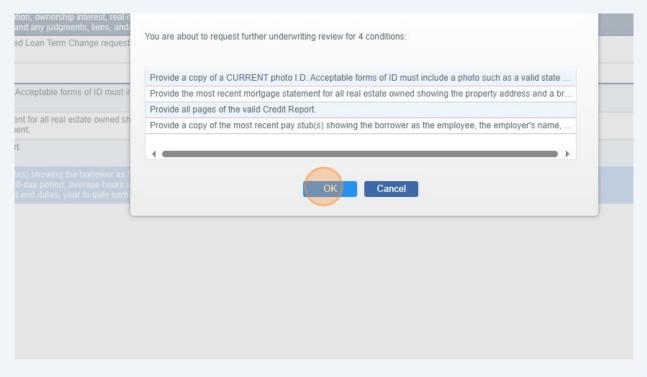

### Click on the "Submit for Review" button.

A pop-up will appear validating all of the conditions you are resubmitting for review. Click the blue "Okay" button after verifying the complete set of needed conditions are being submitted.

You will then get a pop up box letting you know the information is being sent back for further review, to verify the file is now ready for submission to underwriting.

|                                                                                     | STATUS RESPONSIBLE PARTY COND                                                                                                                                                      | ITION ASSIGNED TO |
|-------------------------------------------------------------------------------------|------------------------------------------------------------------------------------------------------------------------------------------------------------------------------------|-------------------|
| nt grantee and gra<br>hip interest, real e<br>ments, liens, and<br>n Change request | Condition Action: Submit for Review You are about to request further underwriting review for 4 conditions:                                                                         | ×                 |
| orms of ID must ir<br>I estate owned sh                                             | Request Sent  The information you have provided has been sent for further underwriting review per your instructions. You will be notified when this review has been completed.  OK |                   |
| the borrower as t<br>, average hours v<br>year to date earn                         | OK Cancel                                                                                                                                                                          |                   |