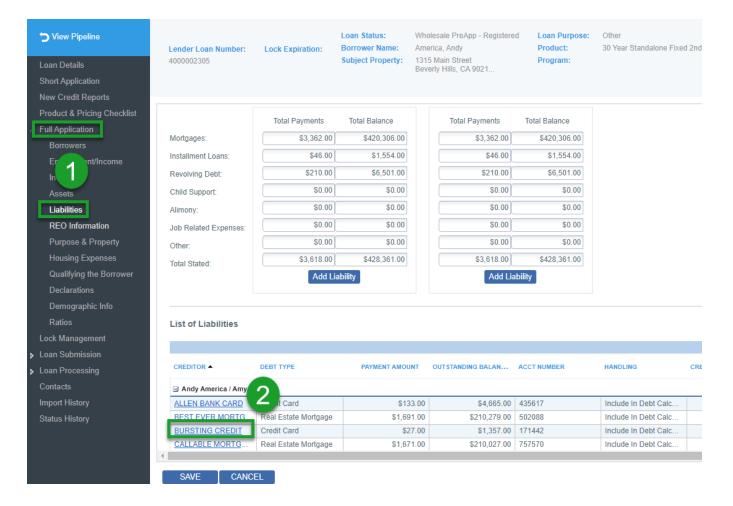

|               |
|                        |                                                                                                                                                               |               |
|                        |                                                                                                                                                               |               |
|                        |                                                                                                                                                               |               |

### **Marking Liabilities to be Paid Off or Excluded**

- 1. Enter the "Liabilities" section on left
- 2. Click on each Creditor name



#### Marking Liabilities to be Paid Off or Excluded (cont.)

- 1. Change "Handling" to detail (satisfy with proceeds, include in DTI, etc.)
- 2. Then, "Save"

#### **IMPORTANT:** Do this for every liability being paid off or excluded

| t Liability<br>Liability Details                                                 | Account History                                             |                                                                                         |                                           |                       |
|----------------------------------------------------------------------------------|-------------------------------------------------------------|-----------------------------------------------------------------------------------------|----------------------