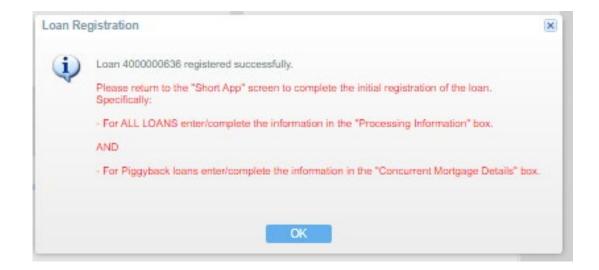

#### Per the Pop Up:

- Next you must return to the "Short Application" to complete required information
- Click "OK" to proceed (You're not finished even after you click OK. See the note below in Green)

 \*\*\*MUST READ\*\*\* At this point the TRID clock has started, but <u>Registration is Not</u> <u>Complete</u>. Follow this guide to complete registration. When registration is complete, the loan status will read: Wholesale App – Registered