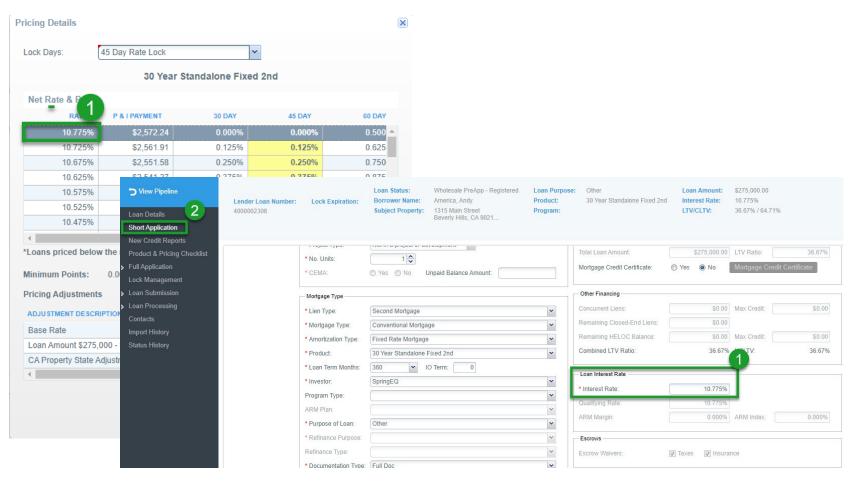

#### Complete all fields with Red \*

- 1. Loan Interest Rate and qualifying rate (from rate sheets or Pricing Tool) =
  - Fixed (HELOAN) & Fixline (HELOC) is the actual rate
  - Adjustable (HELOC) is the Index + Margin

(FYI: for Debt Ratio purposes on an Adjustable HELOC, the qualifying rate is Index + Margin + 2%.

Just input the loan interest rate, and the qualifying rate will auto populate)

(This rate must match the locked rate later in registration or your DTI could be off, and pricing may select a buydown to match this lower rate. Can come back after pricing to update this screen)

| * Loan Term Months:   | 360 V IO Term: |   | Loan Interest Rate | 1                       |
|-----------------------|----------------|---|--------------------|-------------------------|
| * Investor:           | SpringEQ       | ~ | * Interest Rate:   | 40.7750/                |
| Program Type:         |                | ~ |                    | 10.775%                 |
| ARM Plan:             |                | ~ | Qualifying Rate:   | 10.775%                 |
| * Purpose of Loan:    | Other          | ~ | ARM Margin:        | 0.000% ARM Index: 0.000 |
| * Refinance Purpose:  |                | ~ | - Escrows          |                         |
| Refinance Type:       |                | ~ | Escrow Waivers:    | Taxes Insurance         |
| * Documentation Type: | Full Doc       | ~ |                    |                         |
| Prepayment:           | No Prepayment  | ~ |                    |                         |
| Subsidy Plan:         |                | × |                    |                         |
|                       |                |   | 2                  |                         |