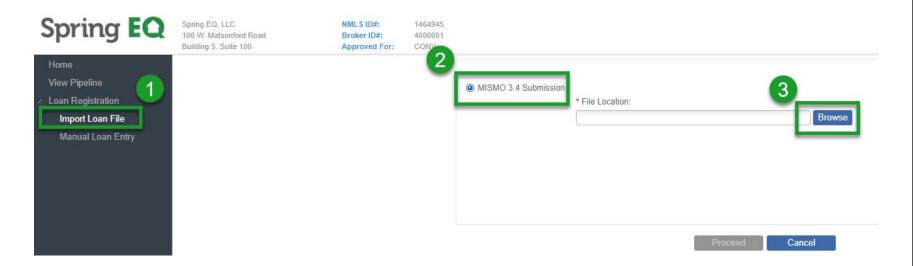

# Uploading URLA 3.4 (cont.)

- 1. Select Import Loan File
- 2. Check MISMO 3.4 Submission
- 3. Click "Browse"

Find the 3.4 file on your computer to attach and upload

# Uploading URLA 3.4 (cont.)

• If exceptions appear, please just click the blue "Proceed" box.

(If there are too many exceptions, your 3.4 file may need to be completed and re-imported, but the system will usually let you proceed.)

| MISMO 3.4 Submission | * File Location:                                                                               |
|----------------------|------------------------------------------------------------------------------------------------|
|                      | C:\fakepath\Better FNMA MISMO 3.4.xml Browse                                                   |
|                      |                                                                                                |
|                      | Proceed Cancel                                                                                 |
| Exceptions           |                                                                                                |
| SEVERITY             | ERROR MESSAGE                                                                                  |
| Warning              | The monthly mortgage payment amount for a real estate asset must be greater than zero.         |
| Warning              | The property type for a real estate asset cannot be blank.                                     |
| Warning              | The taxes, insurance and maintenance amount for a real estate asset must be greater than zero. |
|                      |                                                                                                |
| •                    | •                                                                                              |
|                      | Save Exceptions to File                                                                        |